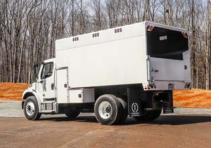

#### **CHIP BOX**

14' x 72" x 96" Chip Box & Hoist Assembly with Cut-Out for Cross Box

Zinc Rich Primed, Powder Coated White

20 Cubic Yard Capacity

7.7 Ton Hoist Capacity

3/16" Formed Channels

Curb-Side Ladder/Pruner Storage 15"W x 41"H x 96"D

12ga, 28"H Galvanneal Tail Gate, Curb Side Hinged with Slam Latch and Closed Pin

Vented Sides for Air Evacuation While Chipping