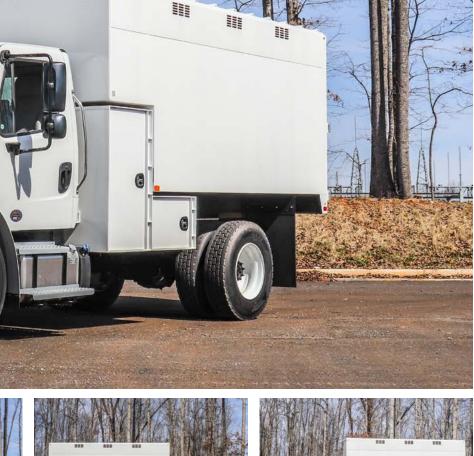

#### **CHIP BOX**

14' x 72" x 96" Chip Box & Hoist Assembly with Cut-Out for Cross Box

Zinc Rich Primed, Powder Coated White

20 Cubic Yard Capacity

7.7 Ton Hoist Capacity

3/16" Formed Channels

Curb-Side Ladder/Pruner Storage 15"W x 41"H x 96"D

#### **TOOL BOXES**

"L" Box Configuration, Powder Coated White:

(1) Transverse I-Box, 26"W x 52"H x 96"D

14ga Galvanneal

Stainless Steel Piano Hinges

0-0-3 Curbside Swivel Hooks

3-0-0 Streetside Swivel Hooks

(2) 30"W x 20"H x 20"D Under Body

Toolboxes, Thru to Bottom of I-Box

434-525-2929 | www.customtruck.com

ASK ABOUT THE CUSTOMIZED AND FLEXIBLE LEASING & FINANCING SOLUTIONS AVAILABLE FROM CUSTOM TRUCK CAPITAL