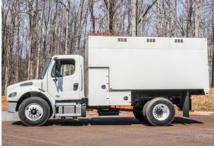

## LOAD KING 1472 CHIP TRUCK

#### **CHIP BOX**

14' x 72" x 96" Chip Box & Hoist Assembly with Cut-Out for Cross Box

Zinc Rich Primed, Powder Coated White

20 Cubic Yard Capacity

7.7 Ton Hoist Capacity

3/16" Formed Channels

Curb-Side Ladder/Pruner Storage 15"W x 41"H x 96"D

(1) Fixed Shelf at 29" from Floor

Poly Roller with Retainer

Floor is 10-Guage Galvanneal

14ga Galvanneal Roof

12ga Galvanneal Front Panel Interior of Chip Box Painted with PPG CRE Sides

Underside of Chip Box Covered with PPG CRE

12ga, 28"H Galvanneal Tail Gate, Curb Side Hinged with Slam Latch and Closed Pin

Vented Sides for Air Evacuation While Chipping

#### **TOOL BOXES**

"L" Box Configuration, Powder Coated White:

(1) Transverse I-Box, 26"W x 52"H x 96"D

14ga Galvanneal

Stainless Steel Piano Hinges

0-0-3 Curbside Swivel Hooks

3-0-0 Streetside Swivel Hooks

(2) 30"W x 20"H x 20"D Under Body

Toolboxes, Thru to Bottom of I-Box

434-525-2929 | www.customtruck.com

ASK ABOUT THE CUSTOMIZED AND FLEXIBLE LEASING & FINANCING SOLUTIONS AVAILABLE FROM CUSTOM TRUCK CAPITAL