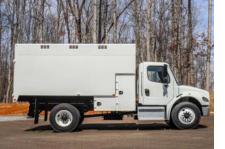

## LOAD KING 1472 CHIP TRUCK

#### **CHIP BOX**

14' x 72" x 96" Chip Box & Hoist Assembly with Cut-Out for Cross Box

Zinc Rich Primed, Powder Coated White

20 Cubic Yard Capacity

7.7 Ton Hoist Capacity

3/16" Formed Channels

Curb-Side Ladder/Pruner Storage 15"W x 41"H x 96"D

(1) Fixed Shelf at 29" from Floor

Poly Roller with Retainer

Floor is 10-Guage Galvanneal

14ga Galvanneal Roof

12ga Galvanneal Front Panel Interior of Chip Box Painted with PPG CRE Sides

Underside of Chip Box Covered with PPG CRE

12ga, 28"H Galvanneal Tail Gate, Curb Side Hinged with Slam Latch and Closed Pin

Vented Sides for Air Evacuation While Chipping

#### **TOOL BOXES**

"L" Box Configuration, Powder Coated White:

(1) Transverse I-Box, 26"W x 52"H x 96"D

14ga Galvanneal

Stainless Steel Piano Hinges

0-0-3 Curbside Swivel Hooks

3-0-0 Streetside Swivel Hooks

(2) 30"W x 20"H x 20"D Under Body

Toolboxes, Thru to Bottom of I-Box

434-525-2929 | www.customtruck.com

ASK ABOUT THE CUSTOMIZED AND FLEXIBLE LEASING & FINANCING SOLUTIONS AVAILABLE FROM CUSTOM TRUCK CAPITAL