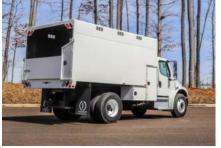

#### **CHIP BOX**

14' x 72" x 96" Chip Box & Hoist Assembly with Cut-Out for Cross Box

Zinc Rich Primed, Powder Coated White

20 Cubic Yard Capacity

7.7 Ton Hoist Capacity

3/16" Formed Channels

Curb-Side Ladder/Pruner Storage 15"W x 41"H x 96"D

12ga, 28"H Galvanneal Tail Gate, Curb Side Hinged with Slam Latch and Closed Pin

Vented Sides for Air Evacuation While Chipping