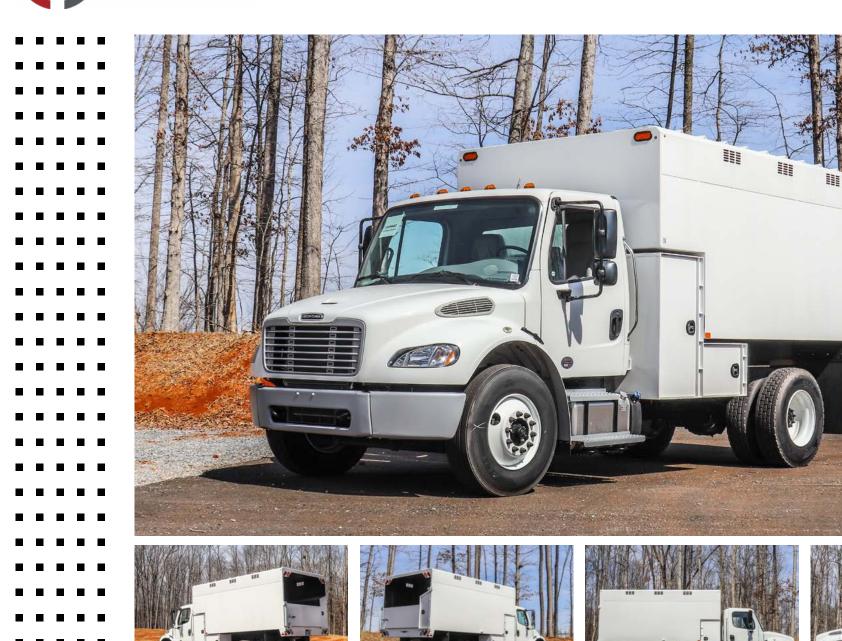

## LOAD KING 1472 CHIP TRUCK

### **CHASSIS SPECS**

Freightliner Business Class M2 106, Painted White

Cummins (6.7L) ISB Diesel, 220 HP

SCR Technology with 5 Gallon DEF Tank

50 Gallon Aluminum Fuel Tank

108" Cab to Axle

Allison 2500 Series Automatic Transmission

#### **CHIP BOX**

14' x 72" x 96" Chip Box & Hoist Assembly with Cut-Out for Cross Box

Zinc Rich Primed, Powder Coated White

20 Cubic Yard Capacity

7.7 Ton Hoist Capacity

3/16" Formed Channels

Curb-Side Ladder/Pruner Storage 15"W x 41"H x 96"D

### STANDARD CONFIGURATION

(2) Wheel Chocks with Under Body Storage

4-Point LED Strobe Package

Trailer Brake Controller

6-Prong & 7-Way RV Trailer Socket

PTO w/Electric Dash Switch Installed in Cab

Rear Bumper PH10 Pintle Hitch

#### **TOOL BOXES**

"L" Box Configuration, Powder Coated White:

(1) Transverse I-Box, 26"W x 52"H x 96"D

14ga Galvanneal

Stainless Steel Piano Hinges

0-0-3 Curbside Swivel Hooks

3-0-0 Streetside Swivel Hooks