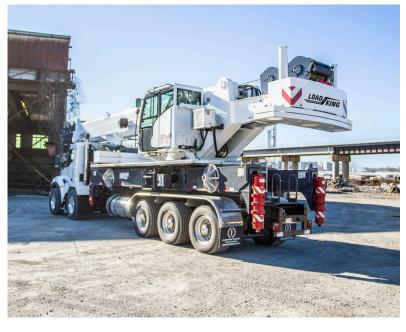

## STINGER 80-160 80T LIFTING CAPACITY BOOM TRUCK CRANE

## **STINGER 80-160**

- 80 UST @ 10ft.
- New "Double Keel" boom design
- Six-section, two-mode, full power boom
- 160 ft. maximum boom length
- 170 ft. maximum tip height
- Optional bi-fold swing away jib has 0, 20 and 40° offsets
- 228 ft. maximum tip height with 58 ft. jib
- Tilting operator cab (0°-18°)
- Electronic rated capacity indicator
- Quick reeve boom head