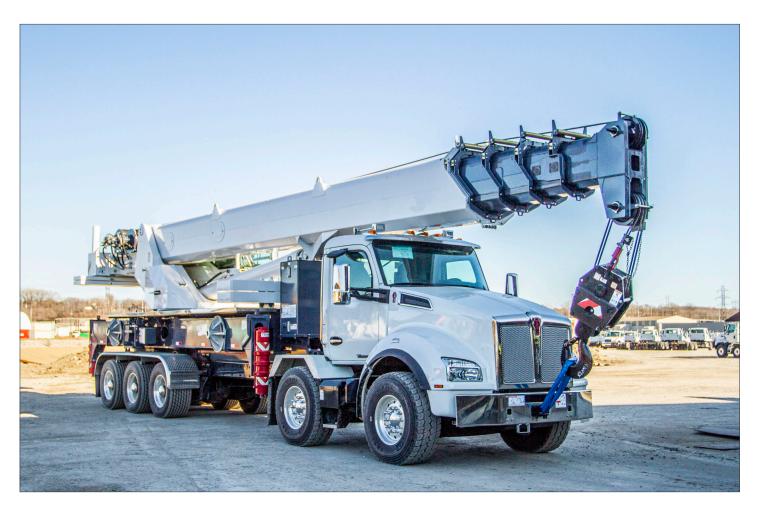

## STINGER 80-160 80T LIFTING CAPACITY BOOM TRUCK CRANE

## **STINGER 80-160**

- 80 UST @ 10ft.
- New "Double Keel" boom design
- Six-section, two-mode, full power boom
- 160 ft. maximum boom length
- 170 ft. maximum tip height
- Optional bi-fold swing away jib has 0, 20 and 40° offsets
- 228 ft. maximum tip height with 58 ft. jib
- Tilting operator cab (0°-18°)
- Electronic rated capacity indicator
- Quick reeve boom head