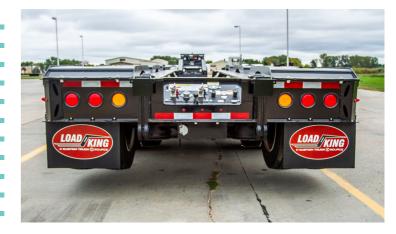

AUTO SLACK ADJUSTERS, OIL BATH HUBS

3RD TAIL LIGHT PACKAGE

LED STROBE LIGHTS IN TAILGATE

EXTRA DEEP BOOM TROUGH

FLUSH BOLSTERS RATED FOR 27,500 LBS. EACH, AT 6" IN FROM OUTSIDE EDGE

OVERSIZED LOAD SIGN POCKETS (NO SIGN)