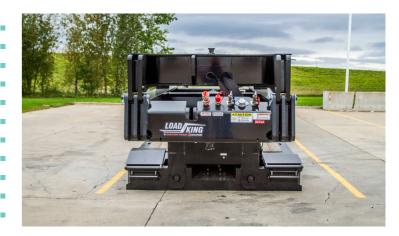

102" WIDE DECK AND AXLES

**GOOSENECK** 

NON GROUND-BEARING SCRAPER DESIGN

REAR FACING WORK LIGHTS MOUNTED ON GOOSENECK

12' GOOSENECK LENGTH

SWING CLEARANCE: 100"

1" FIFTH WHEEL HEIGHT

HIGH CLEARANCE FRAME RECESS

4 POSITION RATCHET FOR MULTIPLE RIDE HEIGHTS

A1R ACTIVATED SELF-LOCKING PIN ON GOOSENECK, WITH POSITIVE SAFETY LOCK

HYDRAULIC FRAME LIFT SUPPORT

IYDRAULIC POWER FROM TRACTOR SOURCE

DECK

4 - 16" FULL DEPTH CAMBERED BEAMS