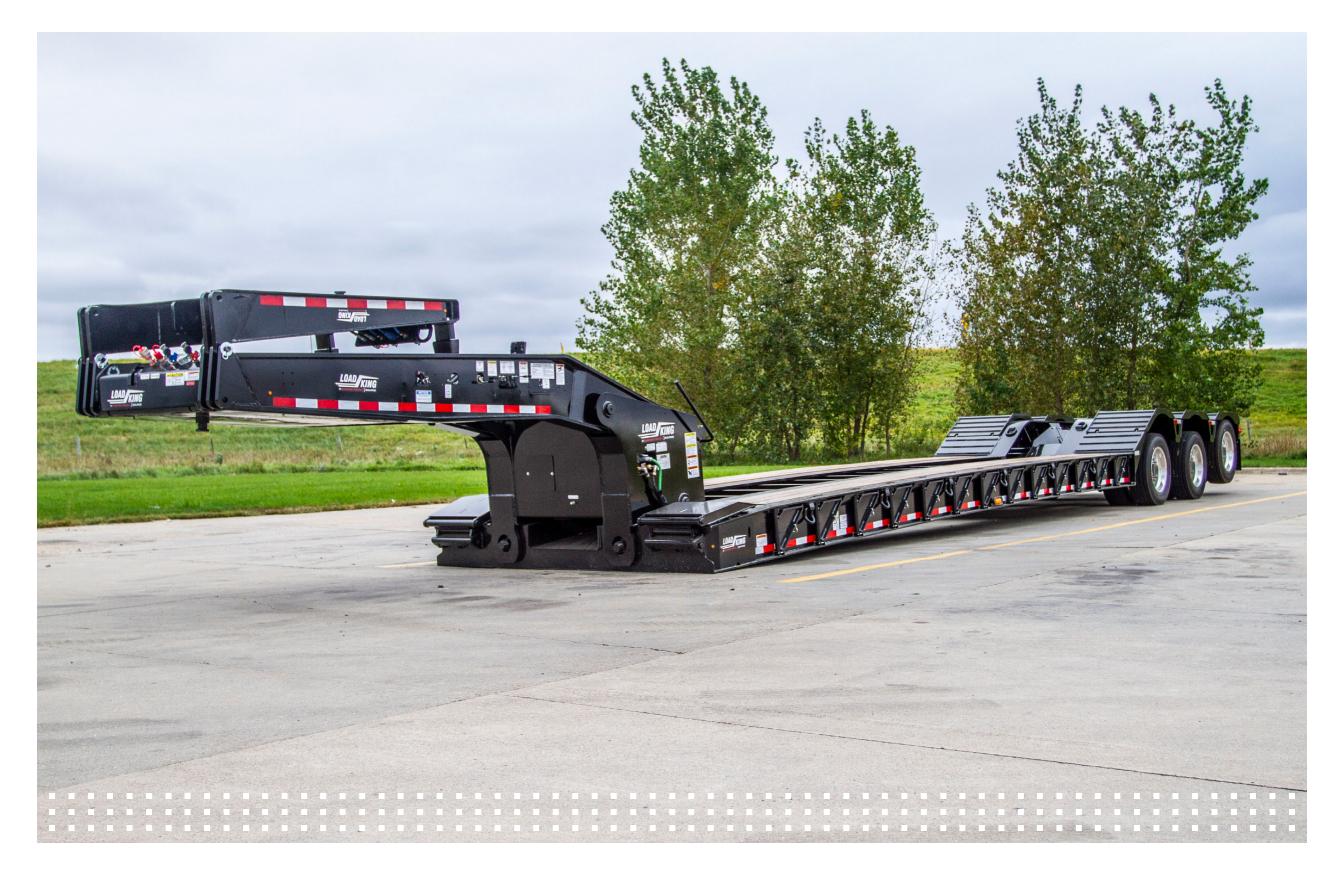

## LOAD KING 553-SS SIGNATURE SERIES TRAILER

55-TON HYDRAULIC DETACHABLE GOOSENECK

## GENERAL:

110,000 LB. CAPACITY IN 12' LOAD CONCENTRATION AT 60 MPH 100,000 / 80,000 PSI YIELD STRENGTH STEEL CONSTRUCTION 20,500 LB. ESTIMATED BASE UNIT WEIGHT (± 3%) BEFORE OPTIONS 52' OVERALL LENGTH WITH STANDARD SPECS

102" WIDE DECK AND AXLES

**GOOSENECK** 

NON GROUND-BEARING SCRAPER DESIGN

REAR FACING WORK LIGHTS MOUNTED ON GOOSENECK

12' GOOSENECK LENGTH

SWING CLEARANCE: 100"

1" FIFTH WHEEL HEIGHT

HIGH CLEARANCE FRAME RECESS

26' DECK LENGTH

13 PAIRS OF CHAIN SLOT TIE-DOWNS IN

OUTER UPPER FLANGES

10" CROSSMEMBERS ON 24 IN. CENTERS

24" LOADED DECK HEIGHT WITH 8" GROUND CLEARANCE

2" APITONG (NOMINAL) IN TRACK AREA, BOLTED AT ALL BOARD ENDS

13 PAIRS OF FULL DEPTH SWING-OUT OUTRIGGERS

WIDE LOAD PACKAGE: GUSSETS BEHIND OUTRIGGERS

UPPER FLANGE REINFORCEMENT AT MAIN DECK APPROACH ONLY

6 PAIR D-RINGS

RECESSED BUCKED WELL LAST 8' OF DECK WITH STEEL PIERCED PLATE

STEEL PIERCED PLATE TOOL COMPARTMENT BETWEEN MAIN BEAMS AT FRONT OF DECK

30" SPRING ASSISTED FRONT FLIP RAMPS - BRIDGE STYLE

32 DEGREE RAMP TO SUBFRAME

SUBFRAME:

FRAME REINFORCING FOR MAXIMUM OF 3 AXLES

AIR RIDE SUSPENSION WITH AUTOMATIC

& MANUAL HEIGHT CONTROL

AIR LIFT 3RD AXLE

(3) 27,500 LB. (NOMINAL) AXLES5" X 3/4" WALL

54" AXLE SPACING

(12) 255/70R22.5 16PR RADIAL TIRES

(12) 8.25 X 22.5 HUB PILOTED STEEL DISC WHEELS

16W' X 7" BRAKES - SPRING BRAKES ON AXLE 2