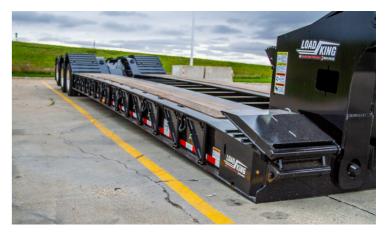

26' DECK LENGTH

13 PAIRS OF CHAIN SLOT TIE-DOWNS IN

OUTER UPPER FLANGES

10" CROSSMEMBERS ON 24 IN. CENTERS

24" LOADED DECK HEIGHT WITH 8" GROUND CLEARANCE

2" APITONG (NOMINAL) IN TRACK AREA, BOLTED AT ALL BOARD ENDS

13 PAIRS OF FULL DEPTH SWING-OUT OUTRIGGERS

WIDE LOAD PACKAGE: GUSSETS BEHIND OUTRIGGERS

UPPER FLANGE REINFORCEMENT AT MAIN DECK APPROACH ONLY

6 PAIR D-RINGS

RECESSED BUCKED WELL LAST 8' OF DECK WITH STEEL PIERCED PLATE

STEEL PIERCED PLATE TOOL COMPARTMENT BETWEEN MAIN BEAMS AT FRONT OF DECK

30" SPRING ASSISTED FRONT FLIP RAMPS - BRIDGE STYLE

32 DEGREE RAMP TO SUBFRAME

SUBFRAME:

FRAME REINFORCING FOR MAXIMUM OF 3 AXLES

AIR RIDE SUSPENSION WITH AUTOMATIC