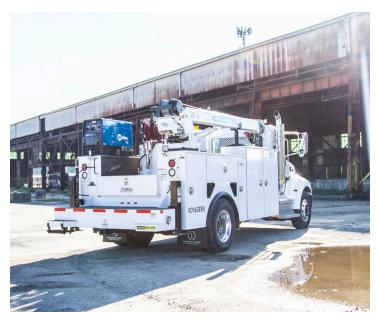

## HC-10 Telescopic Service Crane

- 10,000 Lb. Rating
- 370 Degree Rotation
- Double Acting Cylinders w/ Integral Holding and/o Counterbalance Valves
- Four Section Remote Control Valve
- Single Proportional Radio Remote Control w/ Radio Elimination Cable
- Boom Mounted 55 Ft/Min Planetary Winch
- 20' 4" Boom Length Adjustable Boom Support
- Crane Hook and Snatch Block
- Anti-Two-Block Device
- Hydraulic Overload Shutdown System
- Boom Tip I FD Work Light
- Stabilizer Construction: Rear Power Out and Down
- Hvdraulic System: 20 Gallon Oil Reservoi

Reel-mounted air hose protected behind hinged control panel in crane compartment for maximum compartment capacity and maintenance access

Hydraulic tank mounted on the front of the body, behind the cab, offering optimized bed and body capacity and storage

Brilliant 1400 Lumens LED body work lights, w/ swiveling, load line-following, 2600 Lumens work light on the boom, for max work area visibility

WWW.LOADKINGTRAILERS.COM