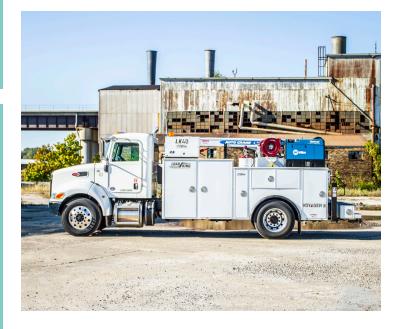

## Load King Voyager II Mechanics Body

- 14' HD Galvannealed Steel Crane Body w/ Master Lock System & Right Rear Crane Mount
- 25" Workbench Bumper w/ 14"Through Compartment Recessed For Pintle Hook, "D" Rings, And Trailer Ligh Receptacle
- 6 Recessed Cargo Tie Downs
- 3 Points of Contact for Rear Bed Access
- Tailgate: 10" Fold Down Tailgate w/ Single Latch
- Doors: 14 Gauge Galvannealed Steel, 3-Point T-Style
  Rotary Latch Handles w/ Single Latch
- LED Compartment Lights; (4) LED Flood -Left Hand Side [Driver Side / Street Side]
- Spray-In Bed Liner on Load Bed Floor, Load Bed Side Packs, Load Bed Side of Tailgate & Workbench Bumper
- LED Compartment Lights; (4) LED Flood Left Hand Side [Driver Side / Street Side]

## Load King LK40 Air Compressor

- 40 CFM, up to 150 PSI
- 22.5 Gal Air Tank (Rear, Between Frame
- 1/2" Moisture Separator / Regulator / Oile
- 1/2" x 50' Hose Reel Kit w/ Guide

State-of-the-art aluminum CTECH drawer sets in front vertical compartments (driver side) and middle horizontal compartments

Load King LK40, 40 CFM air compressor offers up to 150 PSI w/ 22.5 gallon air tank, ½" x 50' hose reel kit and ½" moisture separator/ regulator/oiler

Spray-in lining material inside entire bed, top of rear bumper, wheel chock compartments, front of body splash guard and entire body undercoating