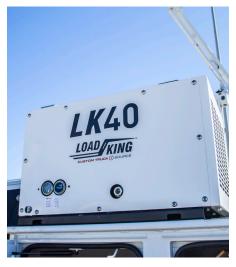

## Load King LK40 Air Compressor

- 40 CFM, up to 150 PSI
- 22.5 Gal Air Tank (Rear, Between Frame
- 1/2" Moisture Separator / Regulator / Oile
- 1/2" x 50' Hose Reel Kit w/ Guide

State-of-the-art aluminum CTECH drawer sets in front vertical compartments (driver side) and middle horizontal compartments

Load King LK40, 40 CFM air compressor offers up to 150 PSI w/ 22.5 gallon air tank, ½" x 50' hose reel kit and ½" moisture separator/ regulator/oiler

Spray-in lining material inside entire bed, top of rear bumper, wheel chock compartments, front of body splash guard and entire body undercoating