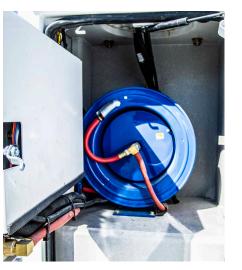

## Load King LK40 Air Compressor

- 40 CFM, up to 150 PSI
- 22.5 Gal Air Tank (Rear, Between Frame
- 1/2" Moisture Separator / Regulator / Oile
- 1/2" x 50' Hose Reel Kit w/ Guide

State-of-the-art aluminum CTECH drawer sets in front vertical compartments (driver side) and middle horizontal compartments

Load King LK40, 40 CFM air compressor offers up to 150 PSI w/ 22.5 gallon air tank, ½" x 50' hose reel kit and ½" moisture separator/ regulator/oiler

Spray-in lining material inside entire bed, top of rear bumper, wheel chock compartments, front of body splash guard and entire body undercoating

Reel-mounted air hose protected behind hinged control panel in crane compartment for maximum compartment capacity and maintenance access

Hydraulic tank mounted on the front of the body, behind the cab, offering optimized bed and body capacity and storage