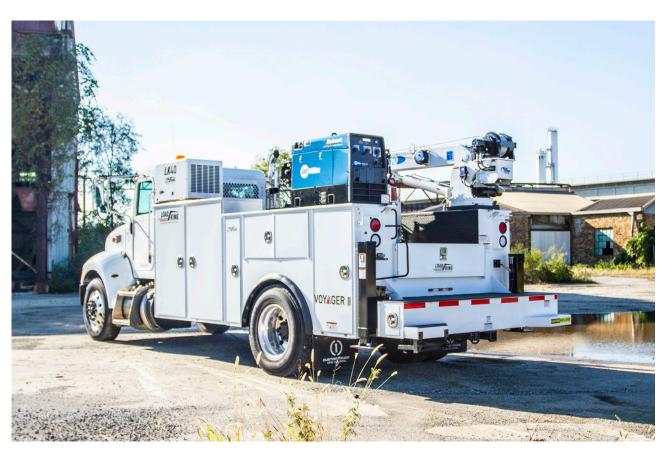

**VOYAGER II** 

## Load King Voyager II Mechanics Body

- 14' HD Galvannealed Steel Crane Body w/ Master Lock System & Right Rear Crane Mount
- 25" Workbench Bumper w/ 14"Through Compartment Recessed For Pintle Hook, "D" Rings, And Trailer Ligh Receptacle
- 6 Recessed Cargo Tie Downs
- 3 Points of Contact for Rear Bed Access
- Tailgate: 10" Fold Down Tailgate w/ Single Latch
- Doors: 14 Gauge Galvannealed Steel, 3-Point T-Style
  Rotary Latch Handles w/ Single Latch
- LED Compartment Lights; (4) LED Flood -Left Hand Side [Driver Side / Street Side]
- Spray-In Bed Liner on Load Bed Floor, Load Bed Side Packs, Load Bed Side of Tailgate & Workbench Bumper
- LED Compartment Lights; (4) LED Flood Left Hand Side [Driver Side / Street Side]

## HC-10 Telescopic Service Crane

- 10,000 Lb. Rating
- 370 Degree Rotation
- Double Acting Cylinders w/ Integral Holding and/o Counterbalance Valves
- Four Section Remote Control Valve
- Single Proportional Radio Remote Control w/ Radio Elimination Cable
- Boom Mounted 55 Ft/Min Planetary Winch
- 20' 4" Boom Length Adjustable Boom Support
- Crane Hook and Snatch Block
- Anti-Two-Block Device
- Hydraulic Overload Shutdown System
- Boom Tip I FD Work Light
- Stabilizer Construction: Rear Power Out and Down
- Hvdraulic System: 20 Gallon Oil Reservoi