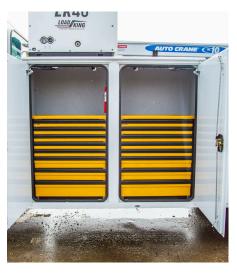

## Load King LK40 Air Compressor

- 40 CFM, up to 150 PSI
- 22.5 Gal Air Tank (Rear, Between Frame
- 1/2" Moisture Separator / Regulator / Oile
- 1/2" x 50' Hose Reel Kit w/ Guide

State-of-the-art aluminum CTECH drawer sets in front vertical compartments (driver side) and middle horizontal compartments