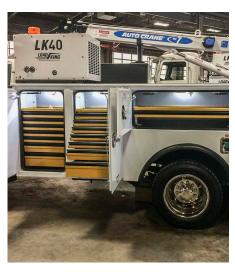

## Load King Voyager II Mechanics Body

- 14' HD Galvannealed Steel Crane Body w/ Master Lock System & Right Rear Crane Mount
- 25" Workbench Bumper w/ 14"Through Compartment Recessed For Pintle Hook, "D" Rings, And Trailer Ligh Receptacle
- 6 Recessed Cargo Tie Downs
- 3 Points of Contact for Rear Bed Access
- Tailgate: 10" Fold Down Tailgate w/ Single Latch
- Doors: 14 Gauge Galvannealed Steel, 3-Point T-Style
  Rotary Latch Handles w/ Single Latch
- LED Compartment Lights; (4) LED Flood -Left Hand Side [Driver Side / Street Side]
- Spray-In Bed Liner on Load Bed Floor, Load Bed Side Packs, Load Bed Side of Tailgate & Workbench Bumper
- LED Compartment Lights; (4) LED Flood Left Hand Side [Driver Side / Street Side]

## Load King LK40 Air Compressor

- 40 CFM, up to 150 PSI
- 22.5 Gal Air Tank (Rear, Between Frame
- 1/2" Moisture Separator / Regulator / Oile
- 1/2" x 50' Hose Reel Kit w/ Guide

State-of-the-art aluminum CTECH drawer sets in front vertical compartments (driver side) and middle horizontal compartments