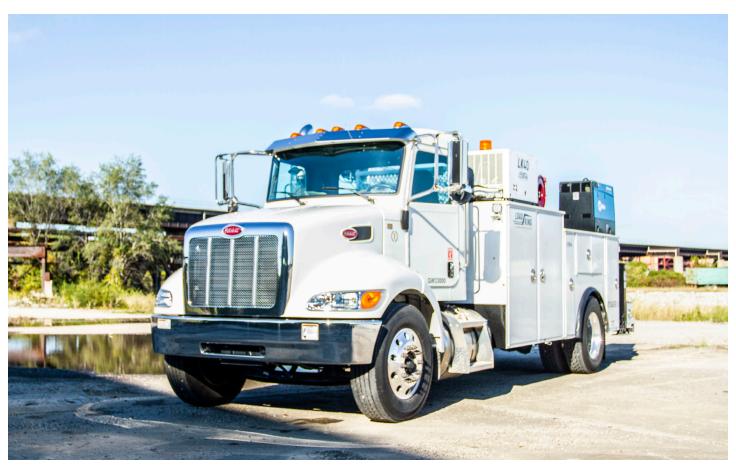

**VOYAGER II** 

## Load King Voyager II Mechanics Body

- 14' HD Galvannealed Steel Crane Body w/ Master Lock System & Right Rear Crane Mount
- 25" Workbench Bumper w/ 14"Through Compartment Recessed For Pintle Hook, "D" Rings, And Trailer Ligh Receptacle
- 6 Recessed Cargo Tie Downs
- 3 Points of Contact for Rear Bed Access
- Tailgate: 10" Fold Down Tailgate w/ Single Latch
- Doors: 14 Gauge Galvannealed Steel, 3-Point T-Style
  Rotary Latch Handles w/ Single Latch
- LED Compartment Lights; (4) LED Flood -Left Hand Side [Driver Side / Street Side]
- Spray-In Bed Liner on Load Bed Floor, Load Bed Side Packs, Load Bed Side of Tailgate & Workbench Bumper
- LED Compartment Lights; (4) LED Flood Left Hand Side [Driver Side / Street Side]

## HC-10 Telescopic Service Crane

- 10,000 Lb. Rating
- 370 Degree Rotation
- Double Acting Cylinders w/ Integral Holding and/o Counterbalance Valves
- Four Section Remote Control Valve
- Single Proportional Radio Remote Control w/ Radio Elimination Cable
- Boom Mounted 55 Ft/Min Planetary Winch
- 20' 4" Boom Length Adjustable Boom Support
- Crane Hook and Snatch Block
- Anti-Two-Block Device
- Hydraulic Overload Shutdown System
- Boom Tip I FD Work Light
- Stabilizer Construction: Rear Power Out and Down
- Hvdraulic System: 20 Gallon Oil Reservoi

## Load King LK40 Air Compressor

- 40 CFM, up to 150 PSI
- 22.5 Gal Air Tank (Rear, Between Frame
- 1/2" Moisture Separator / Regulator / Oile
- 1/2" x 50' Hose Reel Kit w/ Guide

State-of-the-art aluminum CTECH drawer sets in front vertical compartments (driver side) and middle horizontal compartments