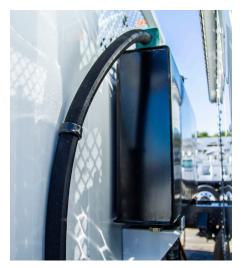

Reel-mounted air hose protected behind hinged control panel in crane compartment for maximum compartment capacity and maintenance access

Hydraulic tank mounted on the front of the body, behind the cab, offering optimized bed and body capacity and storage