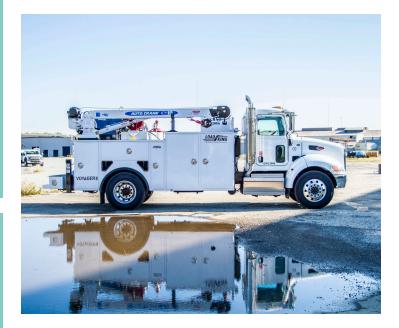

## Load King Voyager II Mechanics Body

- 14' HD Galvannealed Steel Crane Body w/ Master Lock System & Right Rear Crane Mount
- 25" Workbench Bumper w/ 14"Through Compartment Recessed For Pintle Hook, "D" Rings, And Trailer Ligh Receptacle
- 6 Recessed Cargo Tie Downs
- 3 Points of Contact for Rear Bed Access
- Tailgate: 10" Fold Down Tailgate w/ Single Latch
- Doors: 14 Gauge Galvannealed Steel, 3-Point T-Style
  Rotary Latch Handles w/ Single Latch
- LED Compartment Lights; (4) LED Flood -Left Hand Side [Driver Side / Street Side]
- Spray-In Bed Liner on Load Bed Floor, Load Bed Side Packs, Load Bed Side of Tailgate & Workbench Bumper
- LED Compartment Lights; (4) LED Flood Left Hand Side [Driver Side / Street Side]

## HC-10 Telescopic Service Crane

- 10,000 Lb. Rating
- 370 Degree Rotation
- Double Acting Cylinders w/ Integral Holding and/o Counterbalance Valves
- Four Section Remote Control Valve
- Single Proportional Radio Remote Control w/ Radio Elimination Cable
- Boom Mounted 55 Ft/Min Planetary Winch
- 20' 4" Boom Length Adjustable Boom Support
- Crane Hook and Snatch Block
- Anti-Two-Block Device
- Hydraulic Overload Shutdown System
- Boom Tip I FD Work Light
- Stabilizer Construction: Rear Power Out and Down
- Hvdraulic System: 20 Gallon Oil Reservoi