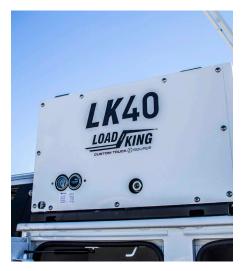

## Load King LK40 Air Compressor

- ■40 CFM, up to 150 PS
- 🗕 22.5 Gal Air Tank (Rear, Between Frame)
- 1/2" Moisture Separator / Regulator / Oile
- 1/2″ x 50′ Hose Reel Kit w/ Guide

State-of-the-art aluminum CTECH drawer sets in front vertical compartments (driver side) and middle horizontal compartments

Load King LK40, 40 CFM air compressor offers up to 150 PSI w/ 22.5 gallon air tank, ½" x 50' hose reel kit and ½" moisture separator/ regulator/oiler

Spray-in lining material inside entire bed, top of rear bumper, wheel chock compartments, front of body splash guard and entire body undercoating