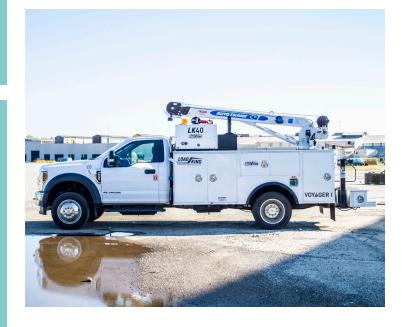

**VOYAGER I** 

## Load King Voyager I Mechanics Body

- 11' HD Galvannealed Steel Crane Body w/ Master Lock System & Right Rear Crane Mount
- 25" Workbench Bumper w/ 14"Through Compartment Recessed For Pintle Hook, "D" Rings, And Trailer Ligh Receptacle
- 6 Recessed Cargo Tie Downs
- 3 Points of Contact Rear Bed Access
- ■Tailgate: 10" Fold Down Tailgate w/ Single Latch
- Doors: 14 Gauge Galvannealed Steel, 3-Point Locking Rotary T-Handle Style Latch Stainless Steel Hinges
- LED Compartment Lights; (4) LED Flood Left Hand Side [Driver Side / Street Side]
- Spray-In Bed Liner on Load Bed Floor, Load Bed Side
  Packs, Load Bed Side of Tailgate & Workbench Bumper
- LED Compartment Lights; (4) LED Flood Left Hand Side [Driver Side / Street Side]

## **HC-7 Telescopic Service Crane**

- 7,000 Lb. Rating
- ■370 Degree Rotation
- Double Acting Cylinders w/ Integral Holding and/o Counterbalance Valves
- Four Section Remote Control Valve
- Single Proportional Radio Remote Control w/ Radio Elimination Cable
- Boom Mounted 55 Ft/Min Planetary Winch
- 20' 4" Boom Length Adjustable Boom Support
- Crane Hook and Snatch Bloc
- Anti-Two-Block Device
- Hydraulic Overload Shutdown System
- ■Boom Tip LED Work Light:
- Stabilizer Construction: Rear Power Out and Down
- Hvdraulic System: 20 Gallon Oil Reservoi

## Load King LK40 Air Compressor

- ■40 CFM, up to 150 PS
- 🗕 22.5 Gal Air Tank (Rear, Between Frame)
- 1/2" Moisture Separator / Regulator / Oile
- 1/2″ x 50′ Hose Reel Kit w/ Guide

State-of-the-art aluminum CTECH drawer sets in front vertical compartments (driver side) and middle horizontal compartments