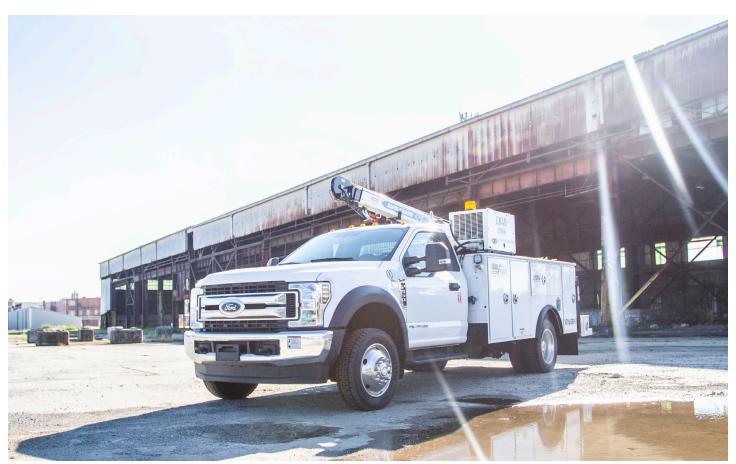

**VOYAGER I** 

## Load King Voyager I Mechanics Body

- 11' HD Galvannealed Steel Crane Body w/ Master Lock System & Right Rear Crane Mount
- 25" Workbench Bumper w/ 14"Through Compartment Recessed For Pintle Hook, "D" Rings, And Trailer Ligh Receptacle
- 6 Recessed Cargo Tie Downs
- 3 Points of Contact Rear Bed Access
- ■Tailgate: 10" Fold Down Tailgate w/ Single Latch
- Doors: 14 Gauge Galvannealed Steel, 3-Point Locking Rotary T-Handle Style Latch Stainless Steel Hinges
- LED Compartment Lights; (4) LED Flood Left Hand Side [Driver Side / Street Side]
- Spray-In Bed Liner on Load Bed Floor, Load Bed Side
  Packs, Load Bed Side of Tailgate & Workbench Bumper
- LED Compartment Lights; (4) LED Flood Left Hand Side [Driver Side / Street Side]

## **HC-7 Telescopic Service Crane**

- 7,000 Lb. Rating
- ■370 Degree Rotation
- Double Acting Cylinders w/ Integral Holding and/o Counterbalance Valves
- Four Section Remote Control Valve
- Single Proportional Radio Remote Control w/ Radio Elimination Cable
- Boom Mounted 55 Ft/Min Planetary Winch
- 20' 4" Boom Length Adjustable Boom Support
- Crane Hook and Snatch Bloc
- Anti-Two-Block Device
- Hydraulic Overload Shutdown System
- ■Boom Tip LED Work Light:
- Stabilizer Construction: Rear Power Out and Down
- Hvdraulic System: 20 Gallon Oil Reservoi