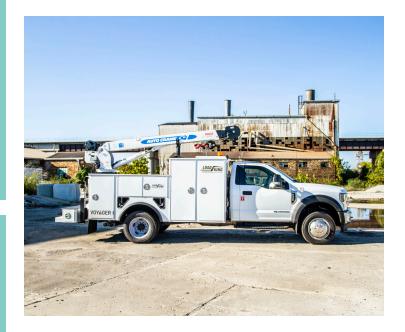

**VOYAGER I** 

## Load King Voyager I Mechanics Body

- 11' HD Galvannealed Steel Crane Body w/ Master Lock System & Right Rear Crane Mount
- 25" Workbench Bumper w/ 14"Through Compartment Recessed For Pintle Hook, "D" Rings, And Trailer Ligh Receptacle
- 6 Recessed Cargo Tie Downs
- 3 Points of Contact Rear Bed Access
- ■Tailgate: 10" Fold Down Tailgate w/ Single Latch
- Doors: 14 Gauge Galvannealed Steel, 3-Point Locking Rotary T-Handle Style Latch Stainless Steel Hinges
- LED Compartment Lights; (4) LED Flood Left Hand Side [Driver Side / Street Side]
- Spray-In Bed Liner on Load Bed Floor, Load Bed Side
  Packs, Load Bed Side of Tailgate & Workbench Bumper
- LED Compartment Lights; (4) LED Flood Left Hand Side [Driver Side / Street Side]

## **HC-7 Telescopic Service Crane**

- 7,000 Lb. Rating
- ■370 Degree Rotation
- Double Acting Cylinders w/ Integral Holding and/o Counterbalance Valves
- Four Section Remote Control Valve
- Single Proportional Radio Remote Control w/ Radio Elimination Cable
- Boom Mounted 55 Ft/Min Planetary Winch
- 20' 4" Boom Length Adjustable Boom Support
- Crane Hook and Snatch Bloc
- Anti-Two-Block Device
- Hydraulic Overload Shutdown System
- ■Boom Tip LED Work Light:
- Stabilizer Construction: Rear Power Out and Down
- Hvdraulic System: 20 Gallon Oil Reservoi