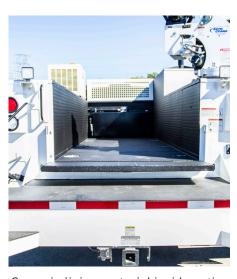

## Load King Voyager I Mechanics Body

- 11' HD Galvannealed Steel Crane Body w/ Master Lock System & Right Rear Crane Mount
- 25" Workbench Bumper w/ 14"Through Compartment Recessed For Pintle Hook, "D" Rings, And Trailer Ligh Receptacle
- 6 Recessed Cargo Tie Downs
- 3 Points of Contact Rear Bed Access
- ■Tailgate: 10" Fold Down Tailgate w/ Single Latch
- Doors: 14 Gauge Galvannealed Steel, 3-Point Locking Rotary T-Handle Style Latch Stainless Steel Hinges
- LED Compartment Lights; (4) LED Flood Left Hand Side [Driver Side / Street Side]
- Spray-In Bed Liner on Load Bed Floor, Load Bed Side
  Packs, Load Bed Side of Tailgate & Workbench Bumper
- LED Compartment Lights; (4) LED Flood Left Hand Side [Driver Side / Street Side]

Load King LK40, 40 CFM air compressor offers up to 150 PSI w/ 22.5 gallon air tank, ½" x 50' hose reel kit and ½" moisture separator/ regulator/oiler

Spray-in lining material inside entire bed, top of rear bumper, wheel chock compartments, front of body splash guard and entire body undercoating