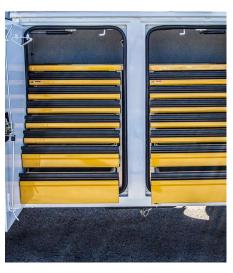

## Load King LK40 Air Compressor

- ■40 CFM, up to 150 PS
- 🗕 22.5 Gal Air Tank (Rear, Between Frame)
- 1/2" Moisture Separator / Regulator / Oile
- 1/2″ x 50′ Hose Reel Kit w/ Guide

State-of-the-art aluminum CTECH drawer sets in front vertical compartments (driver side) and middle horizontal compartments