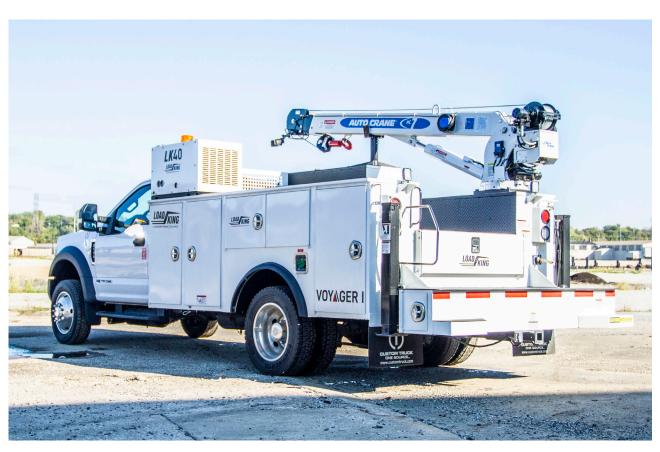

**VOYAGER I** 

## Load King Voyager I Mechanics Body

- 11' HD Galvannealed Steel Crane Body w/ Master Lock System & Right Rear Crane Mount
- 25" Workbench Bumper w/ 14"Through Compartment Recessed For Pintle Hook, "D" Rings, And Trailer Ligh Receptacle
- 6 Recessed Cargo Tie Downs
- 3 Points of Contact Rear Bed Access
- ■Tailgate: 10" Fold Down Tailgate w/ Single Latch
- Doors: 14 Gauge Galvannealed Steel, 3-Point Locking Rotary T-Handle Style Latch Stainless Steel Hinges
- LED Compartment Lights; (4) LED Flood Left Hand Side [Driver Side / Street Side]
- Spray-In Bed Liner on Load Bed Floor, Load Bed Side
  Packs, Load Bed Side of Tailgate & Workbench Bumper
- LED Compartment Lights; (4) LED Flood Left Hand Side [Driver Side / Street Side]

## **HC-7 Telescopic Service Crane**

- 7,000 Lb. Rating
- ■370 Degree Rotation
- Double Acting Cylinders w/ Integral Holding and/o Counterbalance Valves
- Four Section Remote Control Valve
- Single Proportional Radio Remote Control w/ Radio Elimination Cable
- Boom Mounted 55 Ft/Min Planetary Winch
- 20' 4" Boom Length Adjustable Boom Support
- Crane Hook and Snatch Bloc
- Anti-Two-Block Device
- Hydraulic Overload Shutdown System
- ■Boom Tip LED Work Light:
- Stabilizer Construction: Rear Power Out and Down
- Hvdraulic System: 20 Gallon Oil Reservoi

## Load King LK40 Air Compressor

- ■40 CFM, up to 150 PS
- 🗕 22.5 Gal Air Tank (Rear, Between Frame)
- 1/2" Moisture Separator / Regulator / Oile
- 1/2″ x 50′ Hose Reel Kit w/ Guide

State-of-the-art aluminum CTECH drawer sets in front vertical compartments (driver side) and middle horizontal compartments