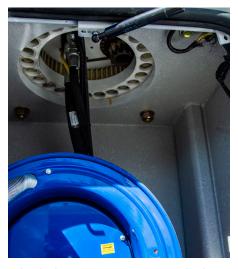

Reel-mounted air hose protected behind hinged control panel in crane compartment for maximum compartment capacity and maintenance access

Sealed crane compartment design eliminates drain pan system. Crane mounting structure eliminates the load into the body.