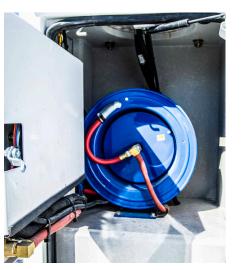

Reel-mounted air hose protected behind hinged control panel in crane compartment for maximum compartment capacity and maintenance access

Sealed crane compartment design eliminates drain pan system. Crane mounting structure eliminates the load into the body.