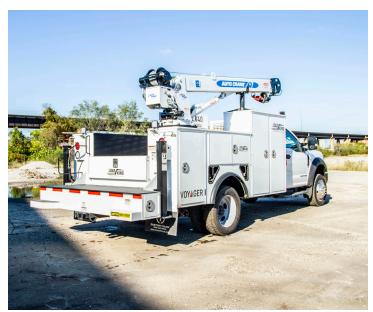

**VOYAGER I** 

## Load King Voyager I Mechanics Body

- 11' HD Galvannealed Steel Crane Body w/ Master Lock System & Right Rear Crane Mount
- 25" Workbench Bumper w/ 14"Through Compartment Recessed For Pintle Hook, "D" Rings, And Trailer Ligh Receptacle
- 6 Recessed Cargo Tie Downs
- 3 Points of Contact Rear Bed Access
- ■Tailgate: 10" Fold Down Tailgate w/ Single Latch
- Doors: 14 Gauge Galvannealed Steel, 3-Point Locking Rotary T-Handle Style Latch Stainless Steel Hinges
- LED Compartment Lights; (4) LED Flood Left Hand Side [Driver Side / Street Side]
- Spray-In Bed Liner on Load Bed Floor, Load Bed Side
  Packs, Load Bed Side of Tailgate & Workbench Bumper
- LED Compartment Lights; (4) LED Flood Left Hand Side [Driver Side / Street Side]