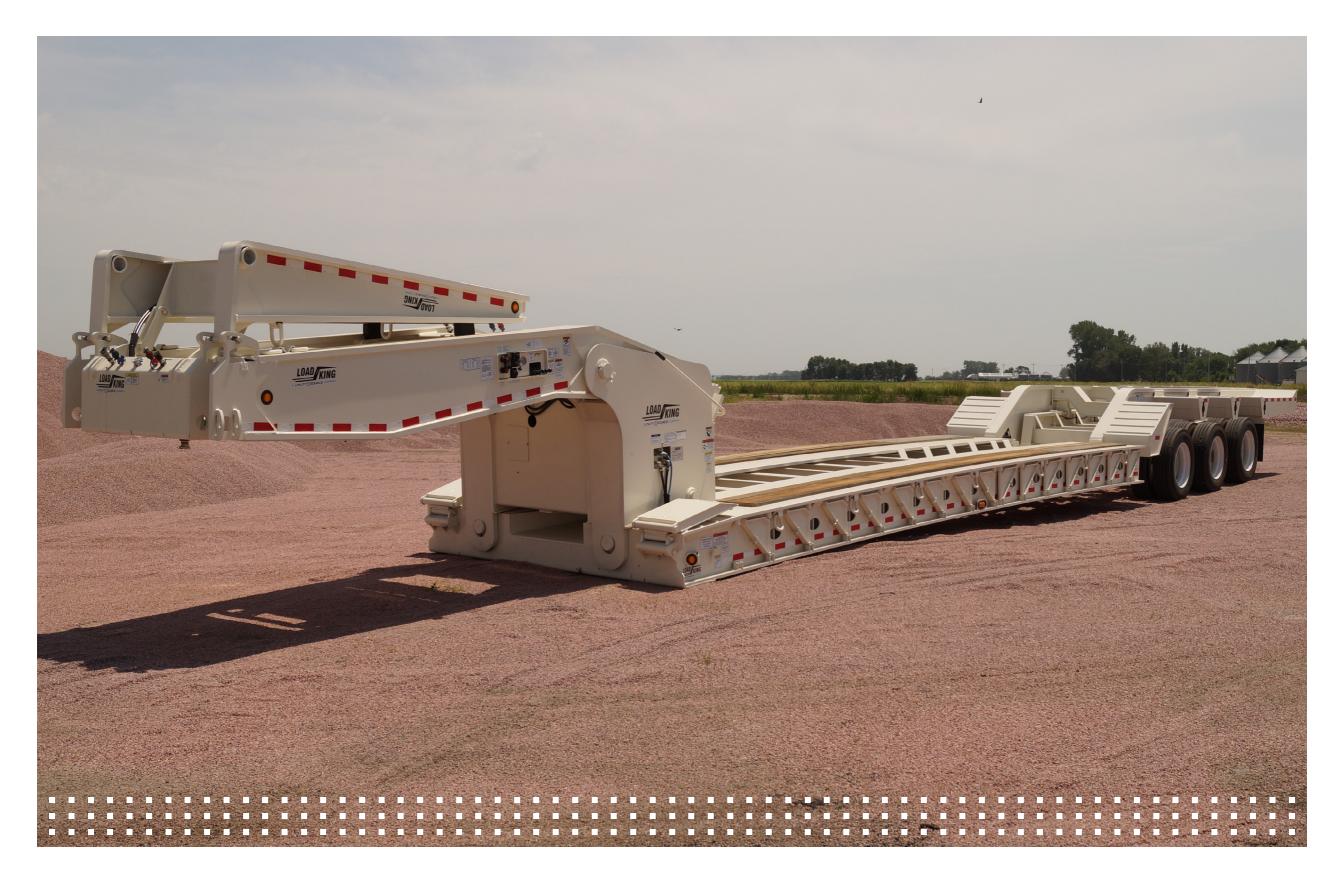

## LOAD KING 503-755-DD-MB DETACHABLE GOOSENECK TRAILER DROP DECK USED WITH A MECHANICAL BOOSTED

DROP DECK, USED WITH A MECHANICAL BOOSTER

## **SPECS**

DIMENSIONS: 75 TON CAPACITY IN 12 FOOT LOAD CONCENTRATION AT 60 MILES PER HOUR 100,000/80,000 PSI YIELD STRENGTH STEEL CONSTRUCTION 39.500LB ESTIMATED BASE WEIGHT

22 FOOT 6 INCH TOTAL GOOSENECK LENGTH WITH 84" INCH FLIP OVER EXTENSION

26 INCH LOADED DECK HEIGHT 8 INCH LOADED GROUND CLEARANCE 36 INCH FRONT FLIP UP RAMPS 51 INCH 5TH WHEEL HEIGHT

4 FULL DEPTH 18 INCH CAMBERED DECK BEAMS

2 LASH RINGS ON REAR BRIDGE AND 2 ON TOP OF NECK
7 LASHING BARS EACH SIDE OF DECK INSIDE HOLES
13 FULL DEPTH SWING OUT OUTRIGGERS PER SIDE FOR 2 INCH BOARDS
2 INCH APITONG OUTER WITH OPEN CENTER AND 2"

NON-GROUND BEARING GOOSENECK DESIGN

WET KIT OPERATION, LESS TRACTOR PORTION

ABLE TO LIFT ABOVE OR BELOW TRANSPORT POSITION
HYDRAULIC FRAME LIFT SUPPORT
HYDRAULIC PRESSURE TO KINGPIN LOAD CHART

AIR-ACTIVATED, SELF-LOCKING PIN ON GOOSENECK, POSITIVE LOCK GOOSENECK CONTROLS LOCATED AT REAR OF GOOSENECK FOR EASY ACCESS