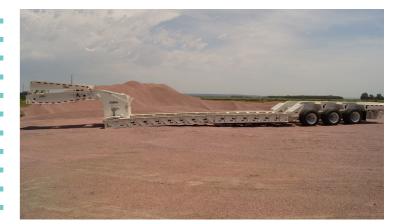

## LOAD KING 503-755-DD-MB DETACHABLE GOOSENECK TRAILER DROP DECK USED WITH A MECHANICAL BOOSTED

DROP DECK, USED WITH A MECHANICAL BOOSTER

NON-GROUND BEARING GOOSENECK DESIGN

WET KIT OPERATION, LESS TRACTOR PORTION

ABLE TO LIFT ABOVE OR BELOW TRANSPORT POSITION
HYDRAULIC FRAME LIFT SUPPORT
HYDRAULIC PRESSURE TO KINGPIN LOAD CHART

AIR-ACTIVATED, SELF-LOCKING PIN ON GOOSENECK, POSITIVE LOCK GOOSENECK CONTROLS LOCATED AT REAR OF GOOSENECK FOR EASY ACCESS