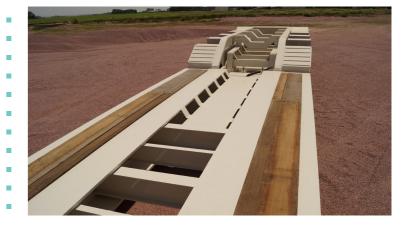

26 INCH LOADED DECK HEIGHT 8 INCH LOADED GROUND CLEARANCE 36 INCH FRONT FLIP UP RAMPS 51 INCH 5TH WHEEL HEIGHT

4 FULL DEPTH 18 INCH CAMBERED DECK BEAMS

2 LASH RINGS ON REAR BRIDGE AND 2 ON TOP OF NECK
7 LASHING BARS EACH SIDE OF DECK INSIDE HOLES
13 FULL DEPTH SWING OUT OUTRIGGERS PER SIDE FOR 2 INCH BOARDS
2 INCH APITONG OUTER WITH OPEN CENTER AND 2"

APITONG OUTRIGGER BOARDS

FLAG POCKETS FRONT OF DECK AND REAR OF TRAILER

REMOVABLE DECK CONNECTION, HORIZONTAL PIN 30 DEGREE RADIUS REAR DROP 3/4 HEIGHT REAR BOLSTER EXCAVATOR CUTOUT BOTTOM PLATED TO FIRST AXLE