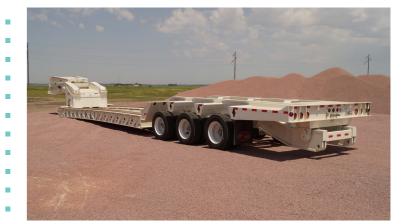

## LOAD KING 503-755-DD-MB DETACHABLE GOOSENECK TRAILER DROP DECK USED WITH A MECHANICAL BOOSTED

DROP DECK, USED WITH A MECHANICAL BOOSTER

## **SPECS**

DIMENSIONS: 75 TON CAPACITY IN 12 FOOT LOAD CONCENTRATION AT 60 MILES PER HOUR 100,000/80,000 PSI YIELD STRENGTH STEEL CONSTRUCTION 39.500LB ESTIMATED BASE WEIGHT

22 FOOT 6 INCH TOTAL GOOSENECK LENGTH WITH 84" INCH FLIP OVER EXTENSION

SUBFRAME:

THREE 25,000# AXLES

54 ½ INCH AXLE SPACING AIR LIFT 3RD AXLE WITH SCALE-0-MATIC TWELVE (12) 275/70 R 22.5 TIRES

TWELVE 8.25 X 22.5 HUB PILOTED STEEL DISC WHEELS

OIL SEALS

AUTO SLACK ADJUSTERS
INNER SUBFRAME SUSPENSION BEAMS AND CONNECTIONS FOR OPTIONAL
2 AXLE MECHANICAL BOOSTER
NOTE: 3RD AXLE MOUNTED DIRECTLY TO TRAILER MAIN FRAME
GOOSENECK: