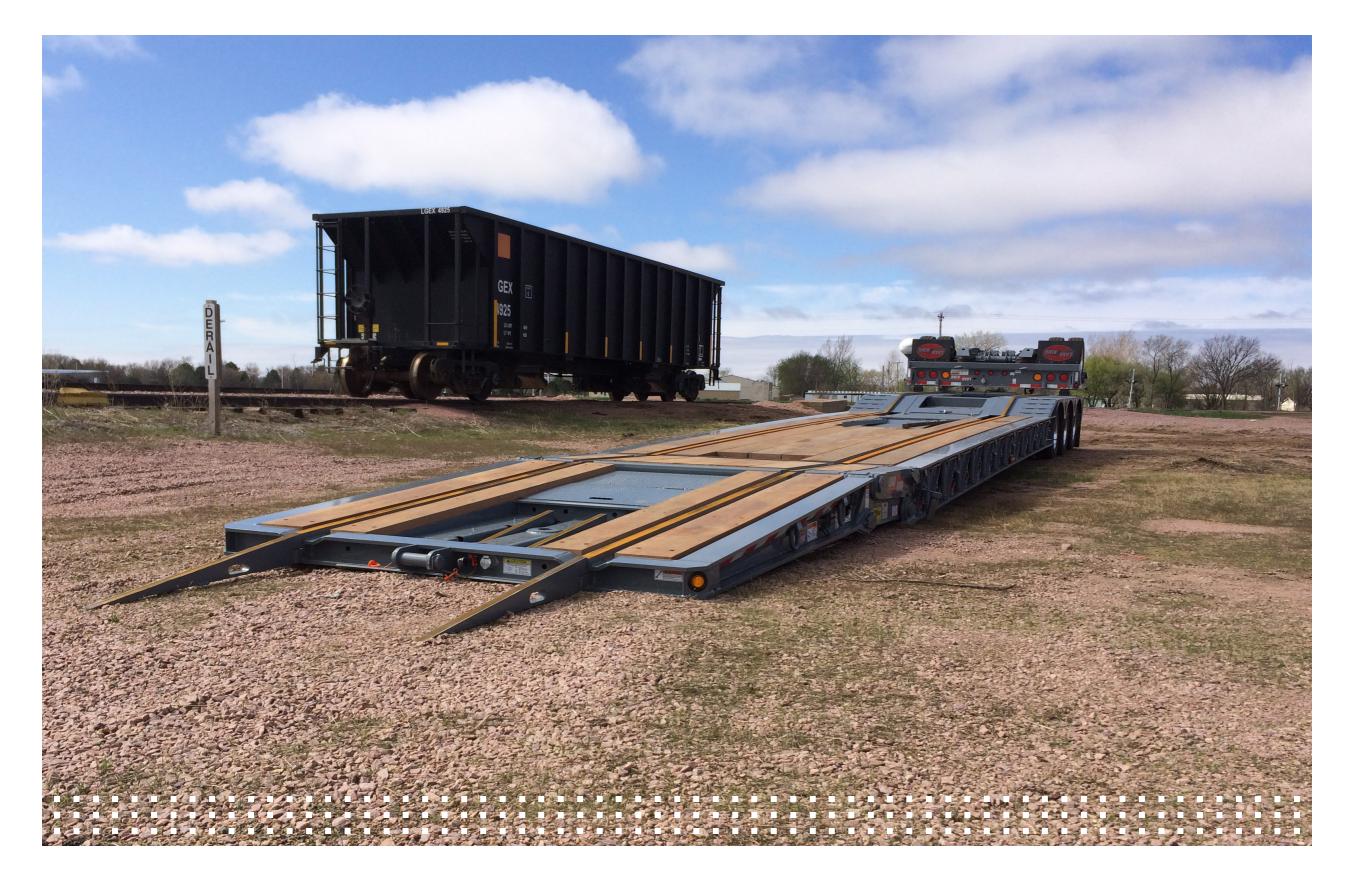

## LOAD KING 503-4 DFPR RAIL TRAILER

DROP DECK HYDRAULIC FOLDING GOOSENECK

## **SPECS**

50 TON CAPACITY IN 10 FOOT LOAD CONCENTRATION AT 60 MILES PER HOUR 100,000/80,000 PSI YIELD STRENGTH STEEL CONSTRUCTION

CROSSMEMBERS DESIGNED FOR CENTER LOADING IN GOOSENECK, GOOSENECK DROP, AND DECK 14 LASHING RINGS 12 FULL DEPTH SWING OUT OUTRIGGERS PER SIDE FOR 2 INCH BOARDS

TOOL WELL LOCATED OVER KINGPIN AREA FOR STORAGE

GOOSENECK CONTROLS LOCATED AT REAR OF GOOSENECK FOR EASY ACCESS

ADDITIONAL FEATURES:

RAIL CONFIGURATION INCLUDES SET OF RAMPS AND RAIL

MID-TURN SIGNAL AND CLEARANCE LIGHT