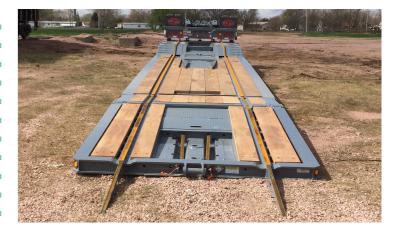

## LOAD KING 503-4 DFPR RAIL TRAILER

DROP DECK HYDRAULIC FOLDING GOOSENECK

TOOL WELL LOCATED OVER KINGPIN AREA FOR STORAGE

GOOSENECK CONTROLS LOCATED AT REAR OF GOOSENECK FOR EASY ACCESS

ADDITIONAL FEATURES:

RAIL CONFIGURATION INCLUDES SET OF RAMPS AND RAIL

MID-TURN SIGNAL AND CLEARANCE LIGHT